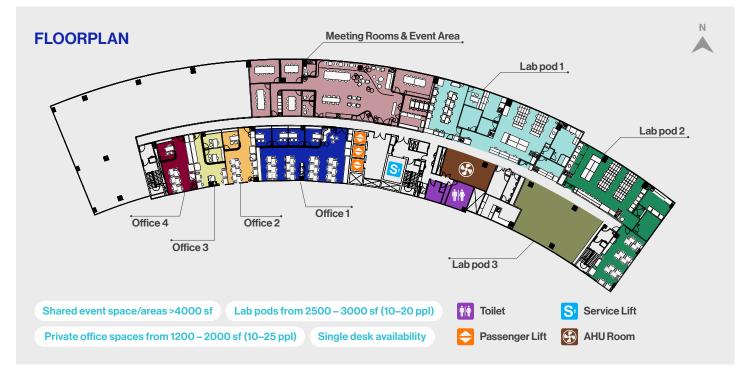

#### **TECHNICAL SPECIFICATIONS**

Floor loading (kN/sqm): 5.0 Floor to slab soffit height (m): 3.8 Passenger lifts:  $3 \times 1,020 \text{ kg}$  (15 ppl) Service lift:  $1 \times 2,515 \text{ kg}$ Dimensions: 2.9 m (W)  $\times 2.4 \text{ m}$  (D)  $\times 2.4 \text{ m}$  (H) Lift car door size: 2.5 m (W)  $\times 1.9 \text{ m}$  (H)