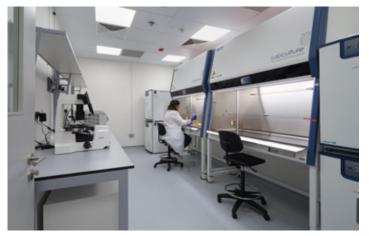

### **Plug-and-Play Labs**

Our 12m<sup>2</sup> to 14.5m<sup>2</sup> lab spaces are ideal for early-stage start-ups that have graduated from incubators to progress to their next milestones.

Private rooms within the lab each accommodate 3 to 5 people

Tissue culture room

Open lab with shared equipment

Storage spaces with shared general equipment

## **HIGHLIGHTS**

Digital microscope with AI cell count ABS/Fluorescence/Lumi plate reader **Cell storage capabilities** Thermal Cycler, qRT-PCR

**BSC Hoods** CO<sup>2</sup> Incubators

Imaging System