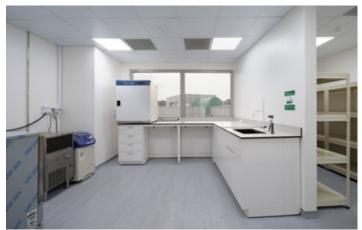

Tissue culture room

Open lab with shared equipment

Storage spaces with shared general equipment