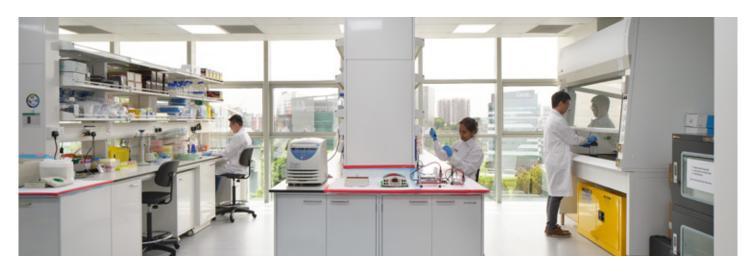

### **Plug-and-Play Labs**

Our 12m<sup>2</sup> to 14.5m<sup>2</sup> lab spaces are ideal for early-stage start-ups that have graduated from incubators to progress to their next milestones.

Private rooms within the lab each accommodate 3 to 5 people

Tissue culture room

Open lab with shared equipment

Storage spaces with shared general equipment

## **HIGHLIGHTS**

Digital microscope with AI cell count ABS/Fluorescence/Lumi plate reader **Cell storage capabilities** Thermal Cycler, qRT-PCR

**BSC Hoods** CO<sup>2</sup> Incubators

Imaging System