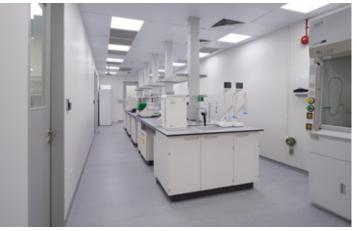

### **Plug-and-Play Labs**

Our 12m<sup>2</sup> to 14.5m<sup>2</sup> lab spaces are ideal for early-stage start-ups that have graduated from incubators to progress to their next milestones.

Private rooms within the lab each accommodate 3 to 5 people

Tissue culture room

Open lab with shared equipment

Storage spaces with shared general equipment