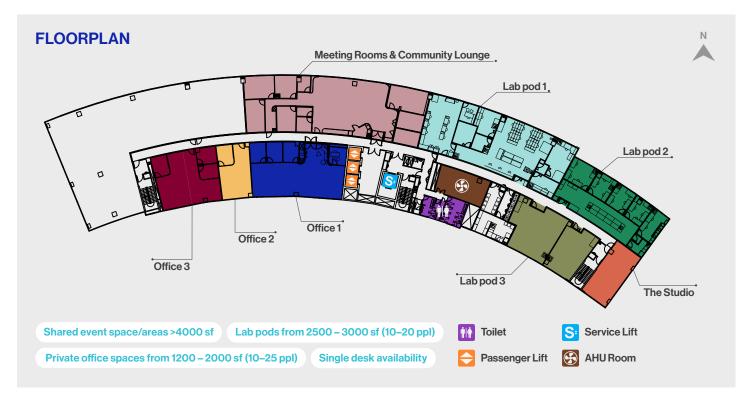

## HIGHLIGHTS

Curated community events Emergency power Shared and private labs and offices 24/7 access Shared lab equipment EHS and operation support Shared printer, pantry and meeting rooms WIFI and/or private network

#### **TECHNICAL SPECIFICATIONS**

Floor loading (kN/sqm): 5.0 Floor to slab soffit height (m): 3.8 Passenger lifts: 3 x 1,020 kg (15 ppl) Service lift: 1 x 2,515 kg  $\begin{array}{l} \mbox{Dimensions: } 2.9\mbox{ m}\mbox{ (W)} \times 2.4\mbox{ m}\mbox{ (D)} \times 2.4\mbox{ m}\mbox{ (H)} \\ \mbox{Lift car door size: } 2.5\mbox{ m}\mbox{ (W)} \times 1.9\mbox{ m}\mbox{ (H)} \end{array}$ 