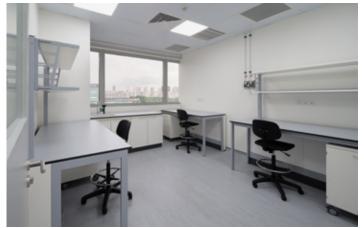

### **Plug-and-Play Labs**

Our 12m<sup>2</sup> to 14.5m<sup>2</sup> lab spaces are ideal for early-stage start-ups that have graduated from incubators to progress to their next milestones.

Private rooms within the lab each accommodate 3 to 5 people

Tissue culture room

Open lab with shared equipment

Storage spaces with shared general equipment

## **HIGHLIGHTS**

Digital microscope with AI cell count ABS/Fluorescence/Lumi plate reader **Cell storage capabilities** Thermal Cycler, qRT-PCR

**BSC Hoods** CO<sup>2</sup> Incubators

Imaging System