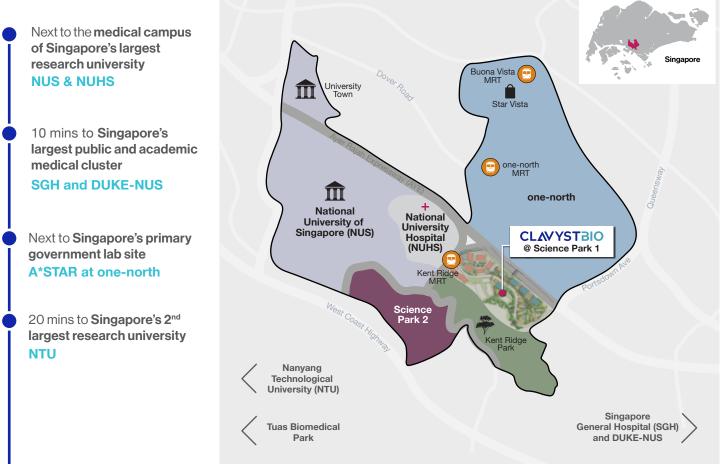

n the lab each accommodate 3 to 5 people



Tissue culture room



Open lab with shared equipment



Storage spaces with shared general equipment

## **HIGHLIGHTS**

Digital microscope with AI cell count ABS/Fluorescence/Lumi plate reader **Cell storage capabilities** Thermal Cycler, qRT-PCR

**BSC Hoods** CO<sup>2</sup> Incubators

Imaging System



#### **TECHNICAL SPECIFICATIONS**

Floor loading (kN/sqm): 5.0 Floor to slab soffit height (m): 3.8 Passenger lifts: 3 x 1,020 kg (15 ppl) Service lift: 1 x 2,515 kg  $\begin{array}{l} \mbox{Dimensions: } 2.9\mbox{ m}\mbox{ (W)} \times 2.4\mbox{ m}\mbox{ (D)} \times 2.4\mbox{ m}\mbox{ (H)} \\ \mbox{Lift car door size: } 2.5\mbox{ m}\mbox{ (W)} \times 1.9\mbox{ m}\mbox{ (H)} \end{array}$ 

GREATER ONE-NORTH

**CLAVYSTBIO** 

#### CONNECTIVITY



ClavystBio Pte Ltd makes no representations or warranties, conditions, undertakings or terms either expressed or implied as to the condition, quality, accuracy, fitness for purpose, completeness of the information contained herein or that such information will be accurate, up to date, or free from error. All art renderings and pictures herein are artist's impressions only and all specifications stated herein are subject to re-survey and approval from the relevant authorities. The information and specifications contained herein do not form part of an offer or a contract and neither ClavystBio Pte Ltd nor their appointed Marketing Agents can be held for any inaccuracies, changes, losses or damages arising therefrom.